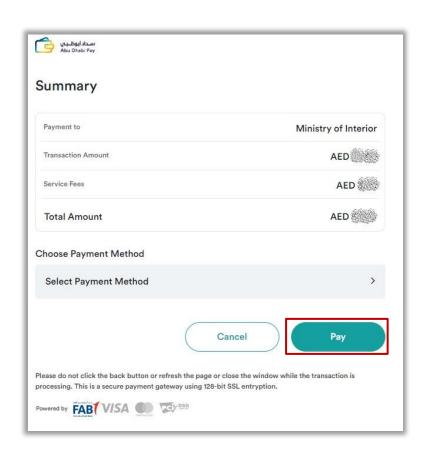

3. Confirm moving to payment gateway by click on Yes button

4. You will be redirected to the Payment Gateway, Select the desired payment method (select registered card, or add a new payment card), then click on **Pay icon**.