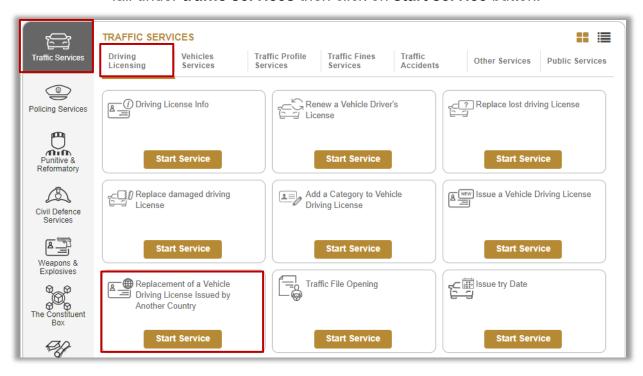

## 1. Access to the Service:

Click on Replacement of a Vehicle Driving License Issued by

Another Country service in the list of driving licensing services that
fall under traffic services then click on start service button.