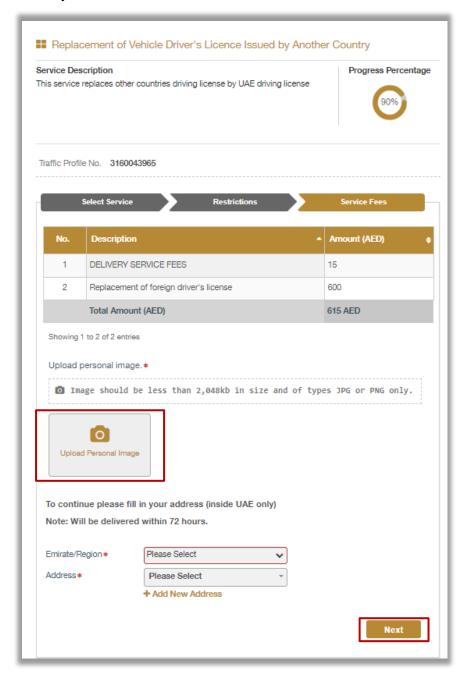

## 2. Service Steps:

1.Enter License number and source that you wish to replace, then click in **Next** button.

- 2.Services Fees and Delivery fees will be displayed, then check the following fields:
- 1. Upload personal image by clicking on **upload** button.
- 2.Add delivery address details then click on Next button