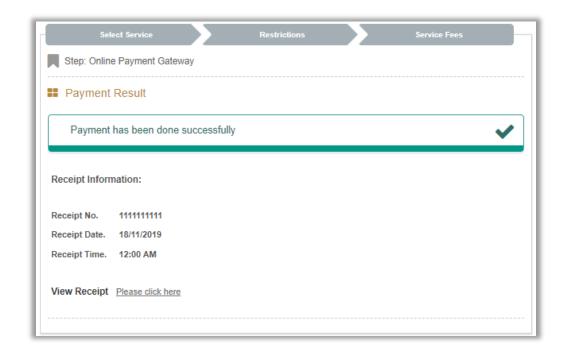

5. Add your rating of the service through the customer pulse survey screens shown below.

6. Your request was submitted successfully; payment details will be displayed as well as receipt attachment.