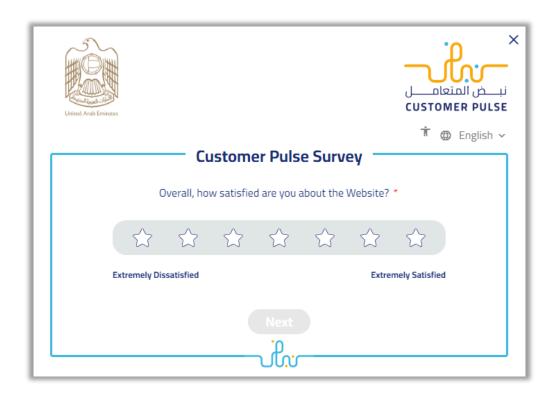

5. Add your rating of the service through the customer pulse survey screens shown below.

6. Your request was submitted successfully; payment details will be displayed as well as receipt attachment.