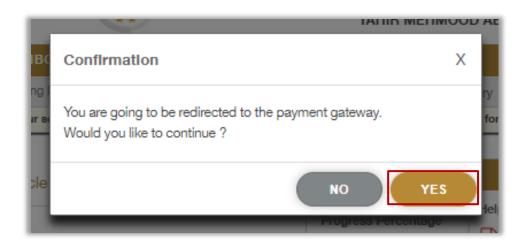

3. Confirm moving to payment gateway by click on Yes button

4. You will be redirected to the Payment Gateway, Select the desired payment method (select registered card, or add a new payment card), then click on **Pay icon**.